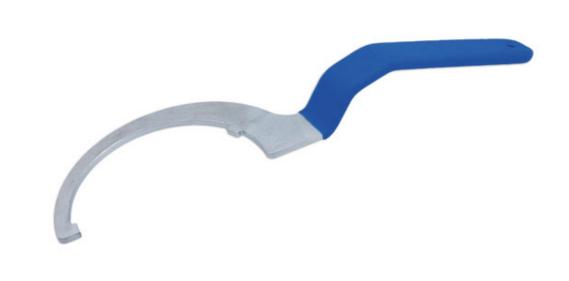

## **Belt Tension Adjustment Wrench - for Ducati**

The Ducati X Diavel was launched with belt final drive in 2016. Unlike chain drive, belt drive systems must be kept under tension on both top and bottom runs of the belt but they must not be over tightened. The Laser 8033 drive belt tension adjustment lever has been designed to fit perfectly on to the rear eccentric adjuster allowing easy adjustments to be made to the belt tension.

## **Additional Information**

- Applications include: Ducati X Diavel and X Diavel S from 2016.
- Equivalent to OEM 88713.3211.
- Drive belt tension lever for Ducati 125mm dia. hub.
- Overall length: 340mm, steel thickness: 5mm. Plastic coated easy-clean handle. Use in accordance with OEM instructions.